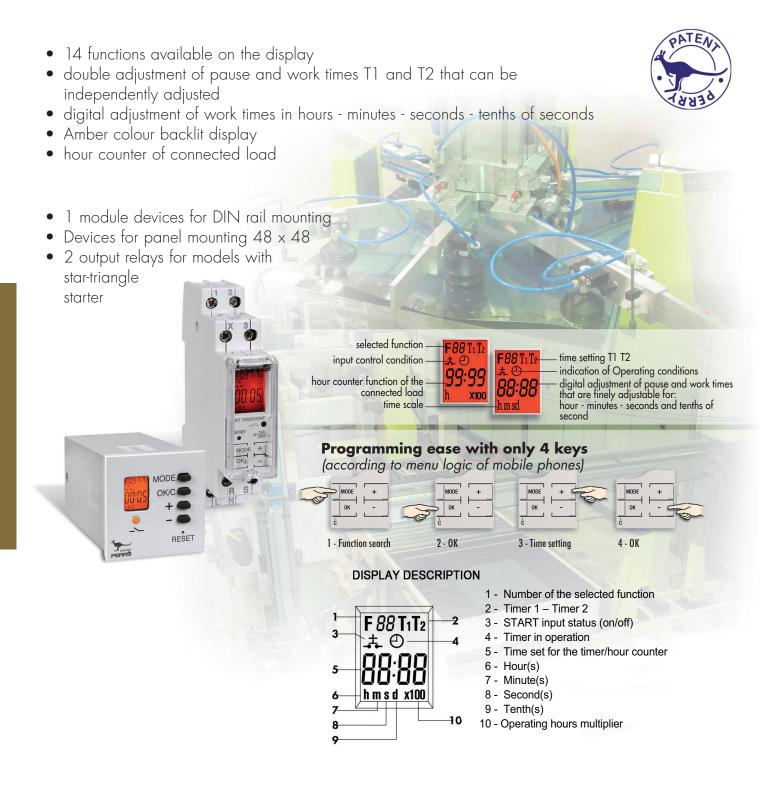

#### DIGITAL TIME RELAYS DIN MODULAR - 48 X 48

## TIME RELAYS - MULTI-VOLTAGE - MULTIFUNCTION - MULTISCALE

... Digital accuracy of preset time ... Backlit display ... Programming ease ...

人 - 厶

Star - Triangle

=

# DIGITAL TIME RELAYS DIN MODULAR

| D. | а. | <b>r</b> | 17 | Α. |    | <b>-</b> |  |
|----|----|----------|----|----|----|----------|--|
| μ. | ΛI |          | К. | n. | ۰. | ь.       |  |
|    |    |          |    |    |    |          |  |

| CODE           | DESCRIPTION                                                                                                                                                                                                                                                                                  |                                                                                                                                                                                                                                                             | PACKAGE |
|----------------|----------------------------------------------------------------------------------------------------------------------------------------------------------------------------------------------------------------------------------------------------------------------------------------------|-------------------------------------------------------------------------------------------------------------------------------------------------------------------------------------------------------------------------------------------------------------|---------|
| 1RT 200/MT/MF  | Multifunction, multi-voltage timer relay                                                                                                                                                                                                                                                     | 10                                                                                                                                                                                                                                                          |         |
|                | Power supply 12 - 24 - 48 -<br>110 - 230V a.c. 50/60Hz<br>Controllable load<br>(in AC1) 16 A / 250 V a.c.<br>Controllable load<br>(in AC15) 3 A / 240V a.c.<br>Potential-free changeover contact<br>14 functions available in the display<br>Double timer T1, T2 independently<br>adjustable | Backlit display, amber colour<br>Digital adjustment of work times, hours<br>minutes seconds and tenths of seconds<br>Load operation hour counter<br>Dimensions (LxWxH) 17.5x60x90                                                                           |         |
| 1RT 200/230/MF | Multifunction 230V timer relay with di                                                                                                                                                                                                                                                       | splay - 1 DIN                                                                                                                                                                                                                                               | 10      |
|                | Power supply 230V a.c. 50/60Hz<br>Controllable load<br>(in AC1) 16 A / 250 V a.c.<br>Controllable load<br>(in AC15) 3 A / 240V a.c.<br>Potential-free changeover contact<br>14 functions available in the display<br>Double timer T1, T2 independently<br>adjustable                         | Backlit display, amber colour<br>Digital adjustment of work times, hours<br>minutes seconds and tenths of seconds<br>Load operation hour counter<br>Dimensions (LxWxH) 17.5x60x90                                                                           |         |
| 1RT 200/230/ST | 230V timer relay for star / triangle mo                                                                                                                                                                                                                                                      | otor start with display - 1 DIN                                                                                                                                                                                                                             | 10      |
|                | Power supply 230V a.c. 50/60Hz<br>Controllable load<br>(in AC1) 5 A / 250 V a.c.<br>2 potential-free no contacts<br>Double output relay for servo controls<br>Double timer T1, T2 independently<br>adjustable                                                                                | Double adjustment times for relay coil<br>connection and disconnection<br>Backlit display, amber colour<br>Digital adjustment of work times, hours<br>minutes seconds and tenths of seconds<br>Load operation hour counter<br>Dimensions (LxWxH) 17.5x60x90 |         |

#### **D**IGITAL TIME RELAYS 48 X 48

| CODE          | DESCRIPTION                                                                                                                                                                                                                               |                                                                                                                                                                                                                                    | PACKAGE |  |
|---------------|-------------------------------------------------------------------------------------------------------------------------------------------------------------------------------------------------------------------------------------------|------------------------------------------------------------------------------------------------------------------------------------------------------------------------------------------------------------------------------------|---------|--|
| 1RT 250/MT/MF | Multifunction, multi-voltage time relay                                                                                                                                                                                                   | 10                                                                                                                                                                                                                                 |         |  |
|               | Power supply 12 - 24 - 48 -<br>110 - 230V a.c. 50/60Hz<br>Controllable load<br>(in AC1) 16 A / 250 V a.c.<br>Controllable load<br>(in AC15) 3 A / 240V a.c.<br>Potential-free changeover contact<br>14 functions available on the display | Double timer T1, T2 independently<br>adjustable<br>Backlit display, amber colour<br>Digital adjustment of work times, hours<br>minutes seconds and tenths of seconds<br>Load operation hour counter<br>Dimensions (LxWxH) 48x77x48 |         |  |