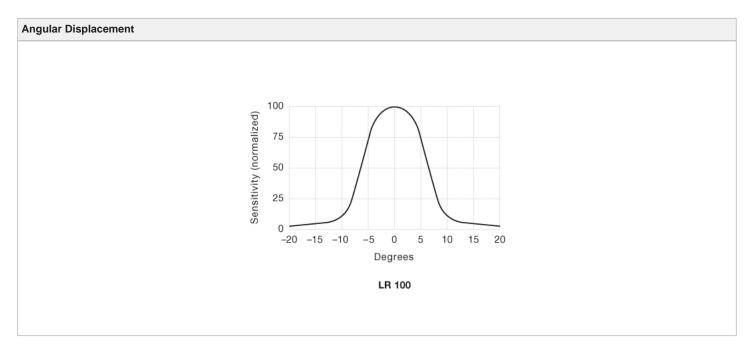

#### **Compatible Transmitter:**

LT 100L AP38 5

| Product Data     |                  |
|------------------|------------------|
| Function         | Receiver         |
| Connection       | 5 m cable        |
| Sensing Range    | Up to 18 m       |
| Indicators       | Yes              |
| Optical Angle    | +/- 7° (opening) |
| Housing Material | Plastic          |
| Housing          | Ø10              |