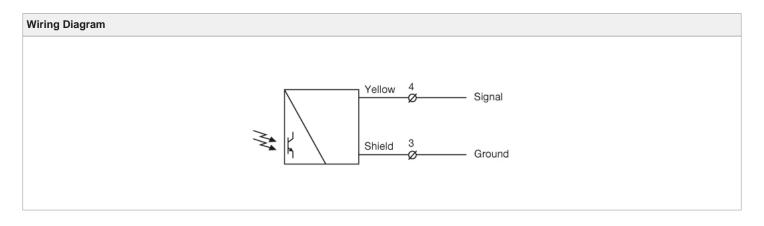

| Technical Data                   |                          |
|----------------------------------|--------------------------|
| Photo Transistor                 | Silicon NPN              |
| Power On Indicator               | Green LED                |
| Housing Material, Front Lens     | Polycarbonate            |
| Housing Material, Sensor Housing | Polycarbonate            |
| Cable                            | 2 x 0,25 mm <sup>2</sup> |
| Cable Sleeve                     | PVC Ø 4,0 mm             |
| Min. Cable Bending Radius        | 45 mm                    |