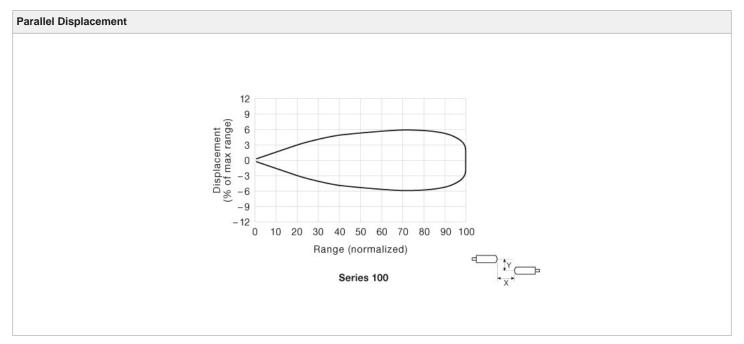

#### **Compatible Transmitter:**

LT 100L AP38 5

| Product Data     |                  |
|------------------|------------------|
| Function         | Receiver         |
| Connection       | 5 m cable        |
| Sensing Range    | Up to 18 m       |
| Indicators       | Yes              |
| Optical Angle    | +/- 7° (opening) |
| Housing Material | Plastic          |
| Housing          | Ø10              |