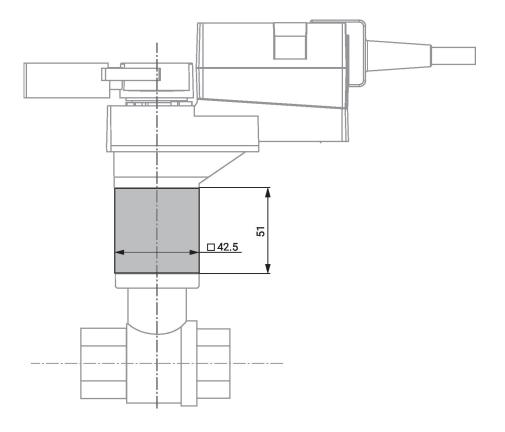

- Valve neck extension
- for ball valve DN 15...50
- not compatible with RobustLine actuators ..R..P..



## **Technical data**

Weight Weight 0.18 kg

## Safety notes



- This accessory has been designed for use in stationary heating, ventilation and airconditioning systems and must not be used outside the specified field of application, especially in aircraft or in any other airborne means of transport.
- Only authorised specialists may carry out installation. All applicable legal or institutional installation regulations must be complied with during installation.
- The accessory may not be disposed of as household refuse. All locally valid regulations and requirements must be observed.

## **Dimensions**